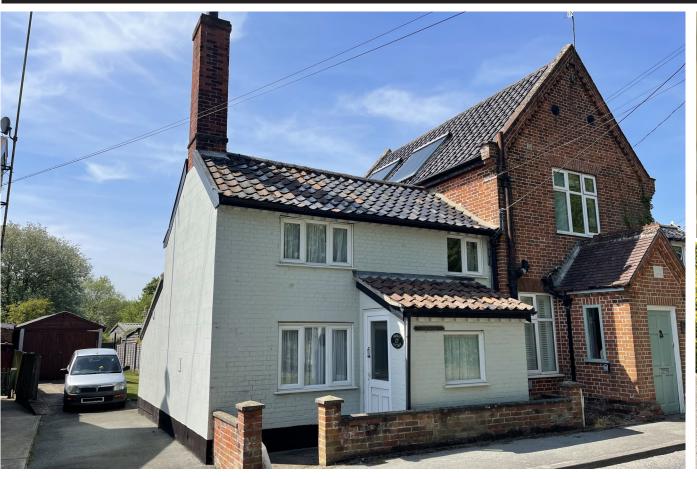

### THE PROPERTY

Smokey Cottage is a pretty little turn of the century cottage located in the popular village of Kelsale. The cottage is well presented for sale and offers versatile accommodation set over two floors. It features a wood burning stove in the Sitting Room and a pretty cottage style garden. Windows and doors are UPVC double glazed with heating being via electric storage heaters.

Accommodation is set over two floors, entrance via UPVC part glazed door to; entrance porch with window to front, part glazed door to, sitting room with feature fireplace with woodburning stove, doors off, bathroom with panel enclosed bath, low level WC and pedestal wash hand basin, kitchen with range of eye and base level units stairs off and UPVC door to garden, first floor landing bedroom double aspect door to bedroom one double aspect with views over the garden. Outside front garden with low wall. Rear garden laid to lawn with established flower beds, off road parking and garage.