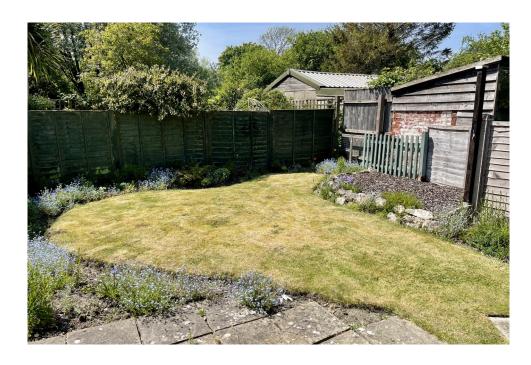

Accommodation is set over two floors, entrance via UPVC part glazed door to; entrance porch with window to front, part glazed door to, sitting room with feature fireplace with woodburning stove, doors off, bathroom with panel enclosed bath, low level WC and pedestal wash hand basin, kitchen with range of eye and base level units stairs off and UPVC door to garden, first floor landing bedroom double aspect door to bedroom one double aspect with views over the garden. Outside front garden with low wall. Rear garden laid to lawn with established flower beds, off road parking and garage.