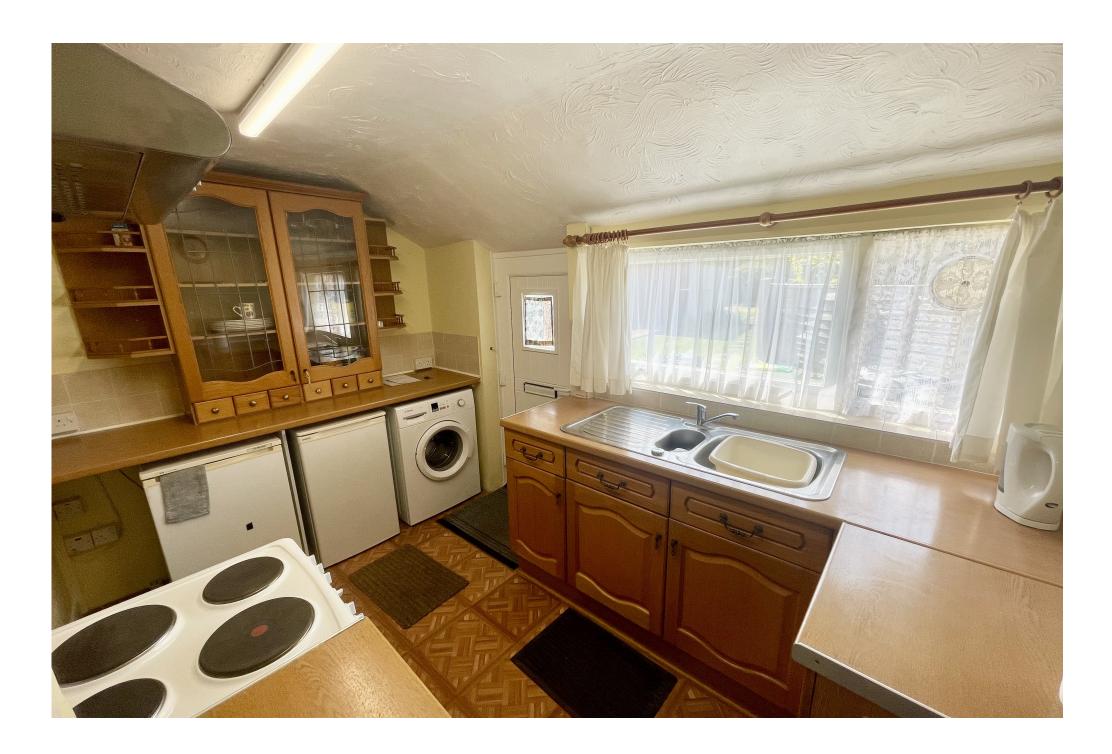

### THE PROPERTY

Smokey Cottage is a pretty little turn of the century cottage located in the popular village of Kelsale. The cottage is well presented for sale and offers versatile accommodation set over two floors. It features a wood burning stove in the Sitting Room and a pretty cottage style garden. Windows and doors are UPVC double glazed with heating being via electric storage heaters.

Accommodation is set over two floors, entrance via UPVC part glazed door to; entrance porch with window to front, part glazed door to, sitting room with feature fireplace with woodburning stove, doors off, bathroom with panel enclosed bath, low level WC and pedestal wash hand basin, kitchen with range of eye and base level units stairs off and UPVC door to garden, first floor landing bedroom double aspect door to bedroom one double aspect with views over the garden. Outside front garden with low wall. Rear garden laid to lawn with established flower beds, off road parking and garage.