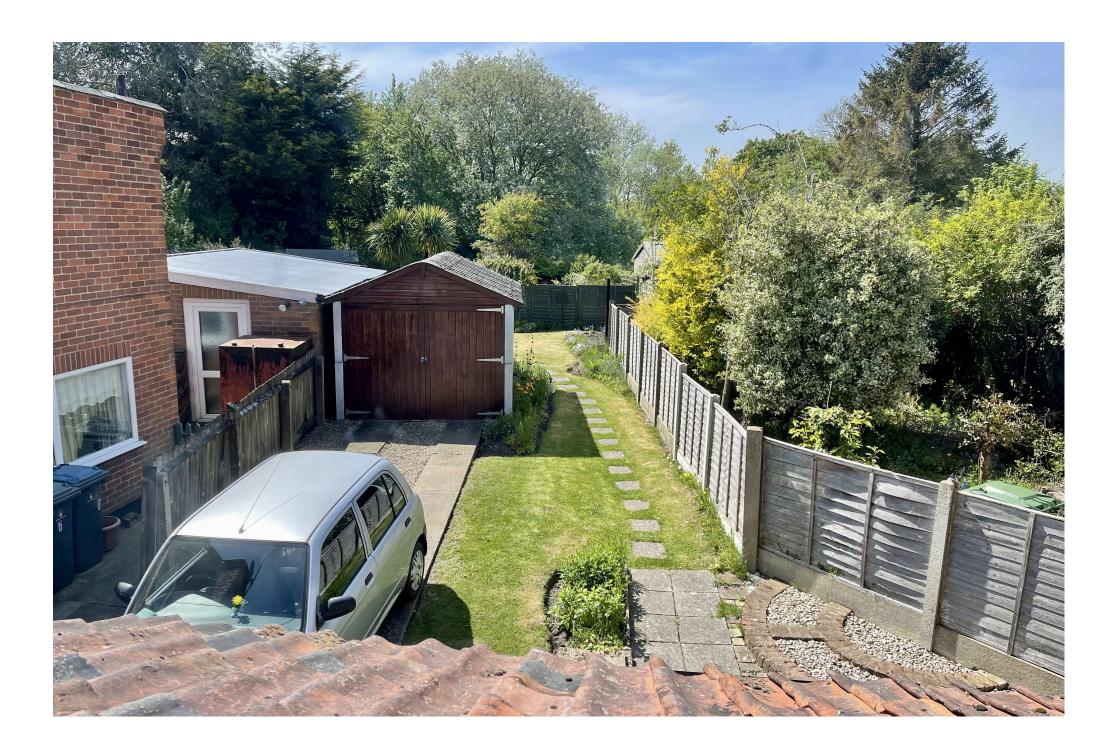

Accommodation is set over two floors, entrance via UPVC part glazed door to; entrance porch with window to front, part glazed door to, sitting room with feature fireplace with woodburning stove, doors off, bathroom with panel enclosed bath, low level WC and pedestal wash hand basin, kitchen with range of eye and base level units stairs off and UPVC door to garden, first floor landing bedroom double aspect door to bedroom one double aspect with views over the garden. Outside front garden with low wall. Rear garden laid to lawn with established flower beds, off road parking and garage.