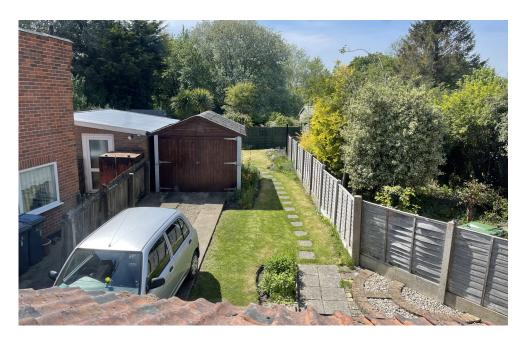

Accommodation is set over two floors, entrance via UPVC part glazed door to; entrance porch with window to front, part glazed door to, sitting room with feature fireplace with woodburning stove, doors off, bathroom with panel enclosed bath, low level WC and pedestal wash hand basin, kitchen with range of eye and base level units stairs off and UPVC door to garden, first floor landing bedroom double aspect door to bedroom one double aspect with views over the garden. Outside front garden with low wall. Rear garden laid to lawn with established flower beds, off road parking and garage.