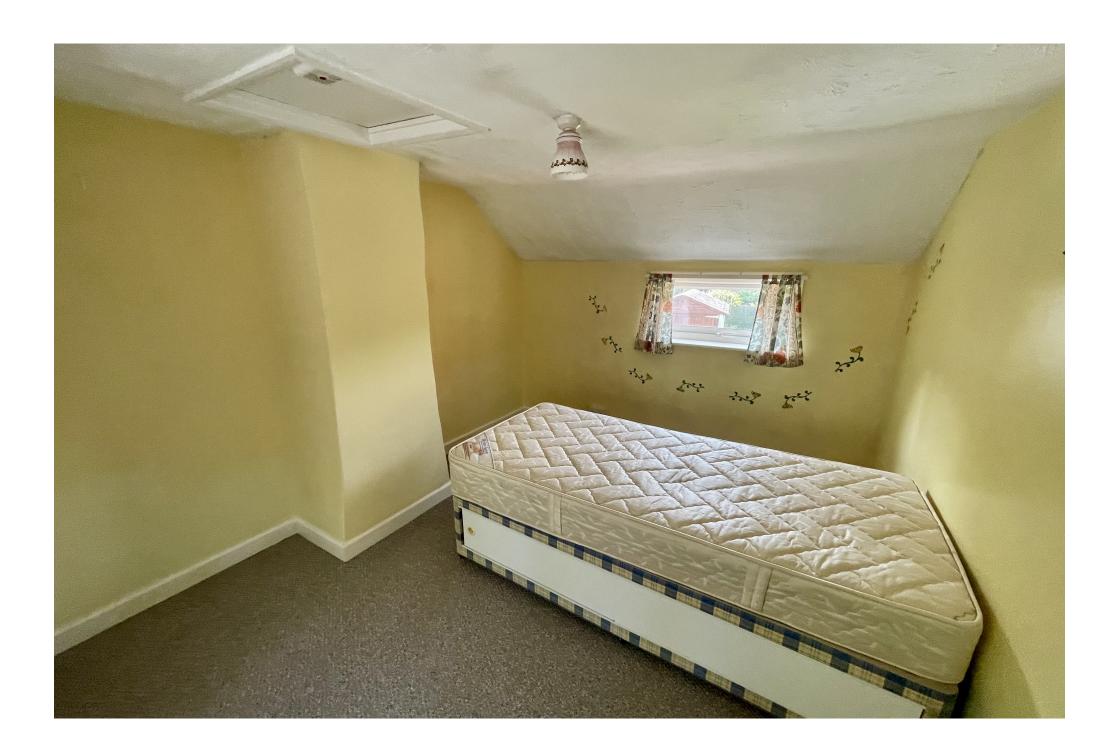

Accommodation is set over two floors, entrance via UPVC part glazed door to; entrance porch with window to front, part glazed door to, sitting room with feature fireplace with woodburning stove, doors off, bathroom with panel enclosed bath, low level WC and pedestal wash hand basin, kitchen with range of eye and base level units stairs off and UPVC door to garden, first floor landing bedroom double aspect door to bedroom one double aspect with views over the garden. Outside front garden with low wall. Rear garden laid to lawn with established flower beds, off road parking and garage.