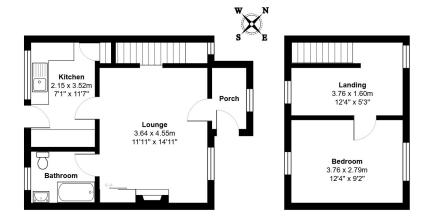

Accommodation is set over two floors, entrance via UPVC part glazed door to; entrance porch with window to front, part glazed door to, sitting room with feature fireplace with woodburning stove, doors off, bathroom with panel enclosed bath, low level WC and pedestal wash hand basin, kitchen with range of eye and base level units stairs off and UPVC door to garden, first floor landing bedroom double aspect door to bedroom one double aspect with views over the garden. Outside front garden with low wall. Rear garden laid to lawn with established flower beds, off road parking and garage.

#### **VIEWING**

By appointment through Jennie Jones Estate Agents:

SAXMUNDHAM (01728) 605511. email: saxmundham@jennie-jones.com

**EPC RATING: = D** 

Total Area: 55.2 m<sup>2</sup> ... 594 ft<sup>2</sup>