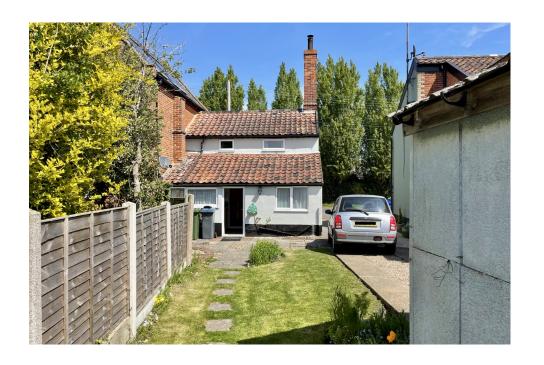

### THE PROPERTY

Smokey Cottage is a pretty little turn of the century cottage located in the popular village of Kelsale. The cottage is well presented for sale and offers versatile accommodation set over two floors. It features a wood burning stove in the Sitting Room and a pretty cottage style garden. Windows and doors are UPVC double glazed with heating being via electric storage heaters.

Accommodation is set over two floors, entrance via UPVC part glazed door to; entrance porch with window to front, part glazed door to, sitting room with feature fireplace with woodburning stove, doors off, bathroom with panel enclosed bath, low level WC and pedestal wash hand basin, kitchen with range of eye and base level units stairs off and UPVC door to garden, first floor landing bedroom double aspect door to bedroom one double aspect with views over the garden. Outside front garden with low wall. Rear garden laid to lawn with established flower beds, off road parking and garage.