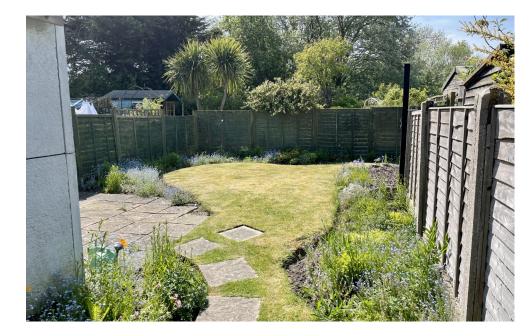

Accommodation is set over two floors, entrance via UPVC part glazed door to; entrance porch with window to front, part glazed door to, sitting room with feature fireplace with woodburning stove, doors off, bathroom with panel enclosed bath, low level WC and pedestal wash hand basin, kitchen with range of eye and base level units stairs off and UPVC door to garden, first floor landing bedroom double aspect door to bedroom one double aspect with views over the garden. Outside front garden with low wall. Rear garden laid to lawn with established flower beds, off road parking and garage.