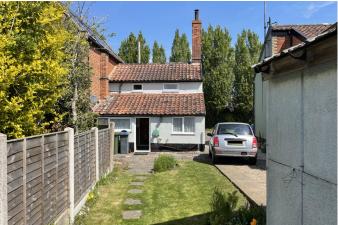

Accommodation is set over two floors, entrance via UPVC part glazed door to; entrance porch with window to front, part glazed door to, sitting room with feature fireplace with woodburning stove, doors off, bathroom with panel enclosed bath, low level WC and pedestal wash hand basin, kitchen with range of eye and base level units stairs off and UPVC door to garden, first floor landing bedroom double aspect door to bedroom one double aspect with views over the garden. Outside front garden with low wall. Rear garden laid to lawn with established flower beds, off road parking and garage.