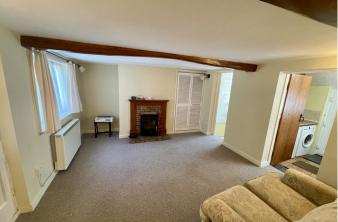

Accommodation is set over two floors, entrance via UPVC part glazed door to; entrance porch with window to front, part glazed door to, sitting room with feature fireplace with woodburning stove, doors off, bathroom with panel enclosed bath, low level WC and pedestal wash hand basin, kitchen with range of eye and base level units stairs off and UPVC door to garden, first floor landing bedroom double aspect door to bedroom one double aspect with views over the garden. Outside front garden with low wall. Rear garden laid to lawn with established flower beds, off road parking and garage.