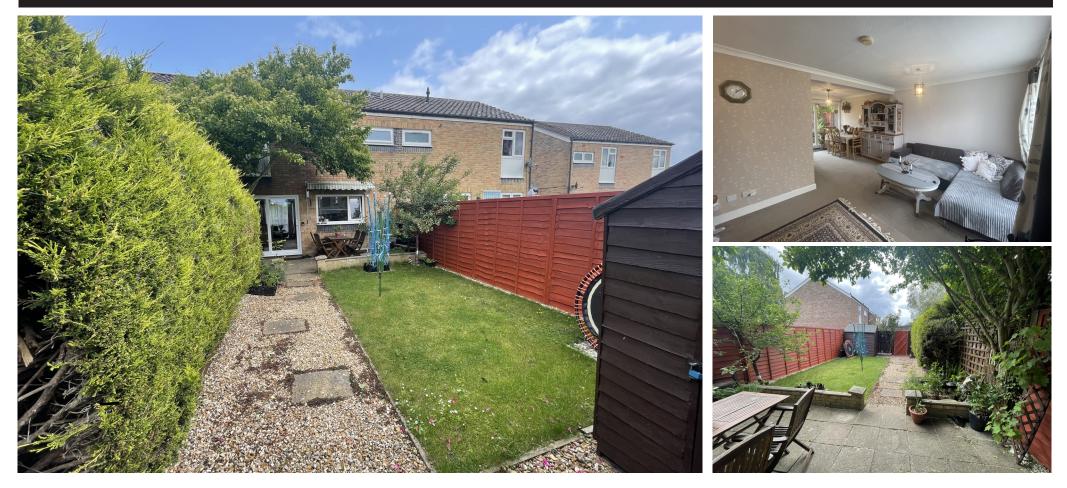

## SITTING ROOM / DINING ROOM; KITCHEN; TWO BEDROOMS; STUDY / BOX ROOM; BATHROOM; GARDENS FRONT & REAR, OFF ROAD PARKING

Outside the property enjoys both front and rear gardens, providing private outdoor space for relaxing or entertaining. To the front there a driveway providing off-road parking for two vehicles.

To appreciate the accommodation offered within an internal viewing is highly recommended.