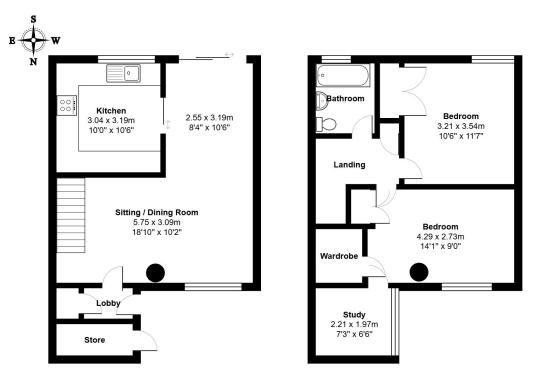

## SITTING ROOM / DINING ROOM; KITCHEN; TWO BEDROOMS; STUDY / BOX ROOM; BATHROOM; GARDENS FRONT & REAR, OFF ROAD PARKING

The accommodation is arranged over two floors and includes an entrance hall leading to a spacious sitting/dining room with a characterful multi-fuel stove, perfect for cosy evenings. The kitchen is well-appointed and overlooks the rear garden. Upstairs, there are two good-sized bedrooms, a versatile study/box room/small bedroom ideal for home working or additional storage, and a modern family bathroom.