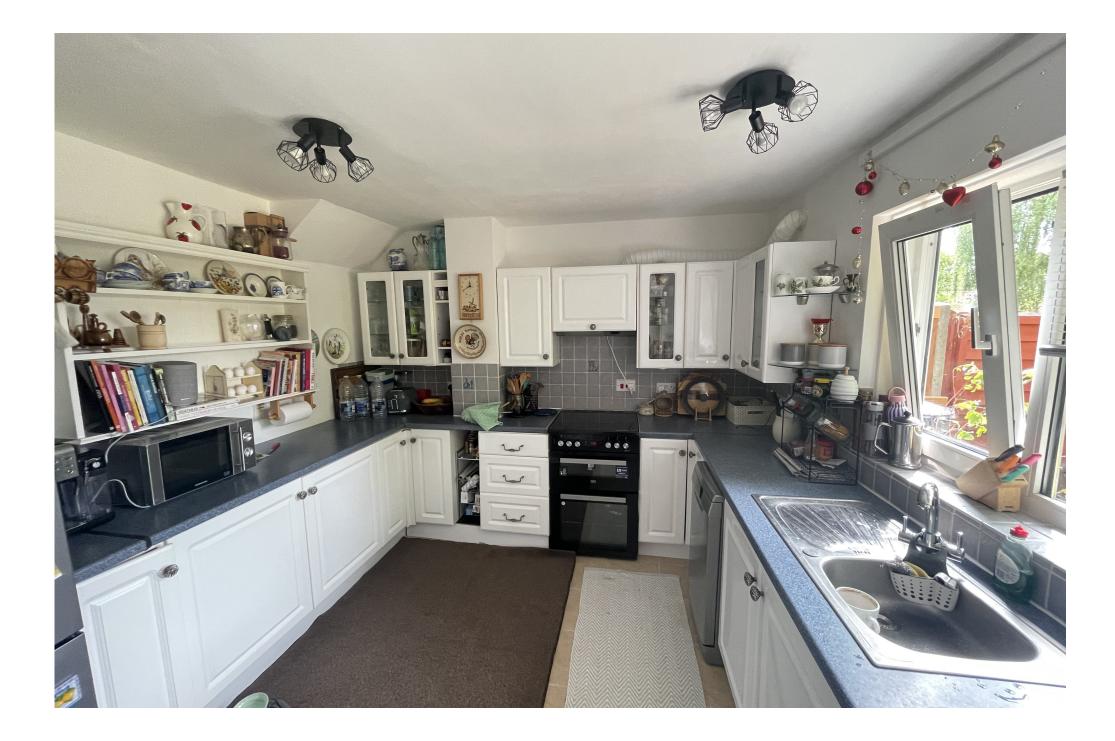

The accommodation is arranged over two floors and includes an entrance hall leading to a spacious sitting/dining room with a characterful multi-fuel stove, perfect for cosy evenings. The kitchen is well-appointed and overlooks the rear garden. Upstairs, there are two good-sized bedrooms, a versatile study/box room/small bedroom ideal for home working or additional storage, and a modern family bathroom.