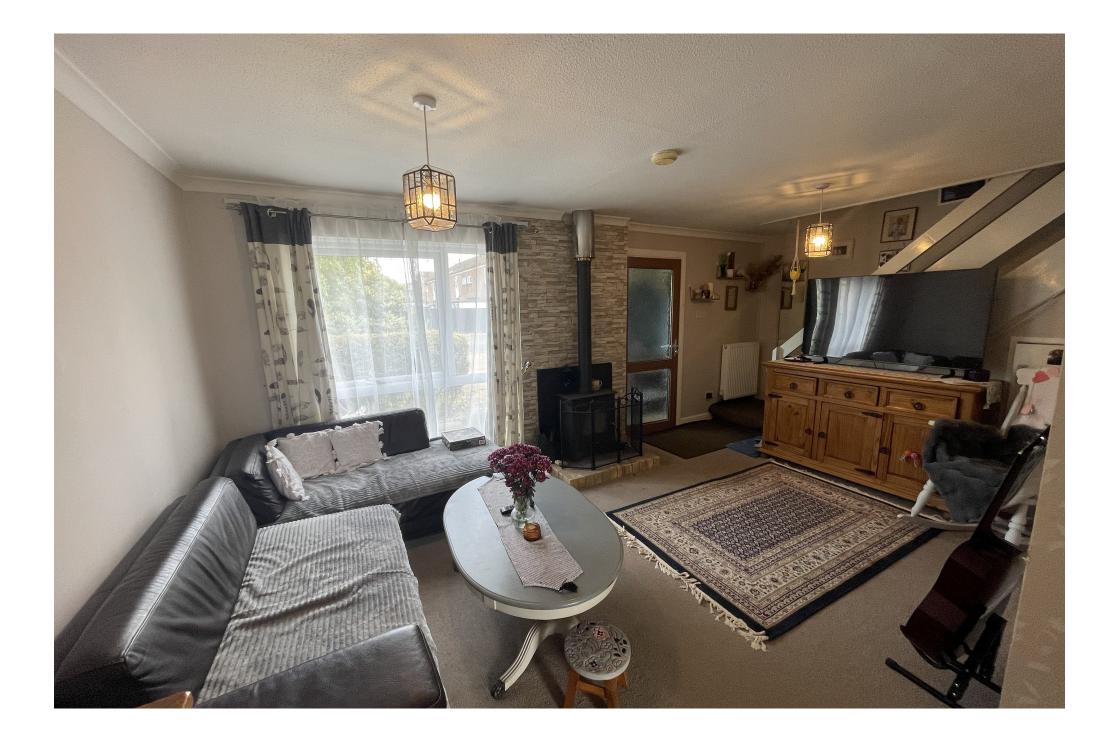

The accommodation is arranged over two floors and includes an entrance hall leading to a spacious sitting/dining room with a characterful multi-fuel stove, perfect for cosy evenings. The kitchen is well-appointed and overlooks the rear garden. Upstairs, there are two good-sized bedrooms, a versatile study/box room/small bedroom ideal for home working or additional storage, and a modern family bathroom.