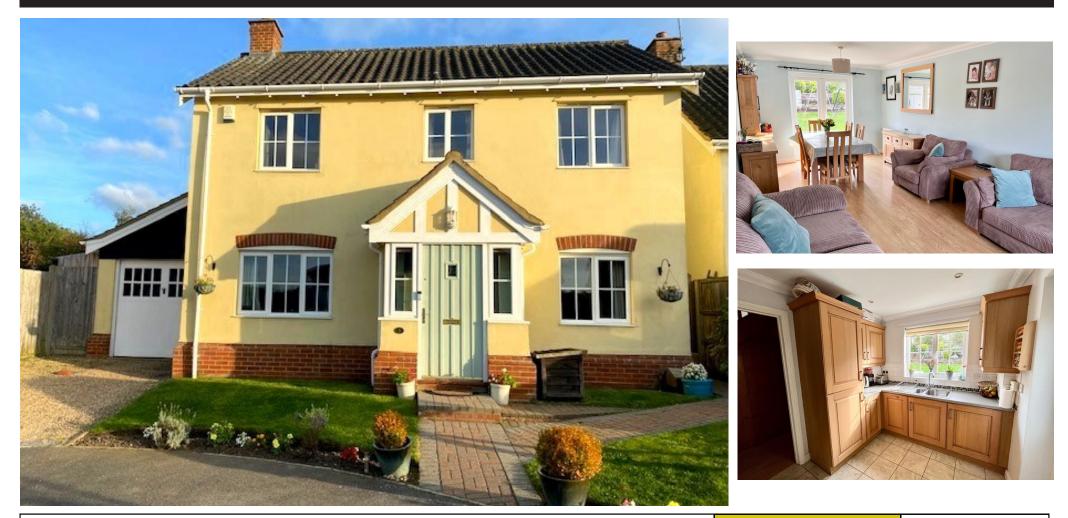

#### THE PROPERTY

A spacious detached family residence situated in a small cul-de-sac with easy access to Yoxford village, all local amenities and the Heritage Coast. The accommodation comprises a front door to a porch which opens to the entrance hall with understairs storage cupboard, stairs to first floor accommodation and door to the sitting room/dining area. A double aspect room with double glazed window to the front and French doors opening to the rear garden. There is a study which could be used as a fourth bedroom and a cloakroom with low level wc and washbasin. The kitchen is well appointed with base and wall mounted units with work surfaces over. There is a stainless steel sink with mixer tap, space for electric and gas range cooker with hood over, fitted fridge and freezer and a cupboard concealing the wall mounted gas fired boiler for central heating and hot water. A double glazed door to the side gives access to the garden. To the first floor is the landing with built in airing cupboard and doors to the bedrooms. There are three bedrooms which are all double size and a family bathroom with a white suite comprising a bath with shower attachment, low level wc, washbasin and underfloor heating. To the outside front is a drive which leads to the single garage, with power, lighting and personal door to the rear. To the side of the garage is a useful covered storage area for garden tools and equipment. The attractive rear garden is enclosed and has been landscaped to provide an area of lawn, paved patio and raised flower beds to the rear.