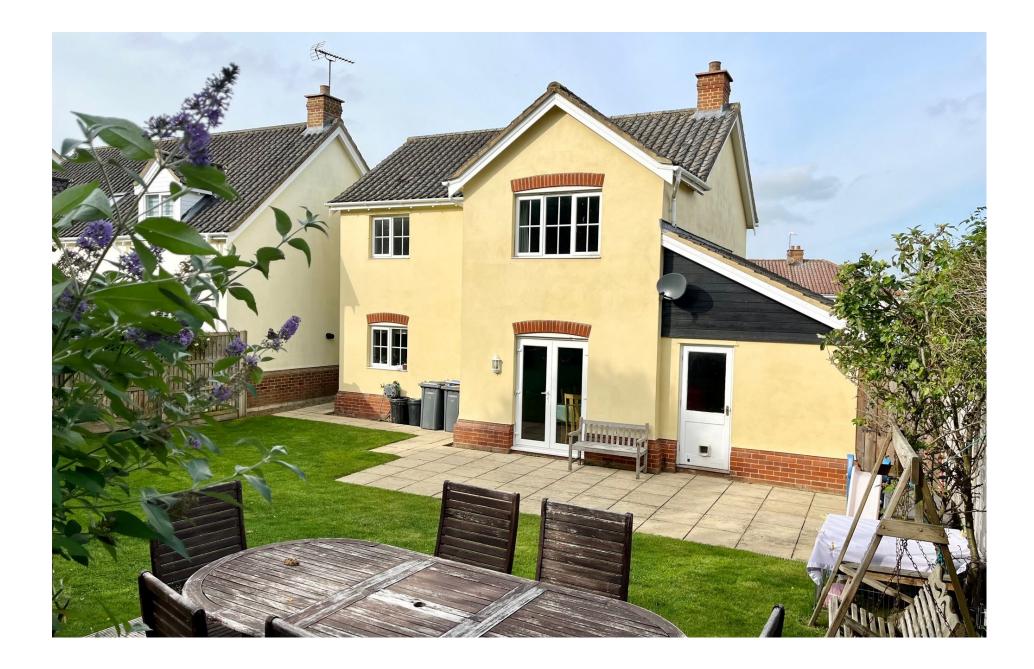

#### THE PROPERTY

A spacious detached family residence situated in a small cul-de-sac with easy access to Yoxford village, all local amenities and the Heritage Coast. The accommodation comprises a front door to a porch which opens to the entrance hall with understairs storage cupboard, stairs to first floor accommodation and door to the sitting room/dining area. A double aspect room with double glazed window to the front and French doors opening to the rear garden. There is a study which could be used as a fourth bedroom and a cloakroom with low level wc and washbasin. The kitchen is well appointed with base and wall mounted units with work surfaces over. There is a stainless steel sink with mixer tap, space for electric and gas range cooker with hood over, fitted fridge and freezer and a cupboard concealing the wall mounted gas fired boiler for central heating and hot water. A double glazed door to the side gives access to the garden. To the first floor is the landing with built in airing cupboard and doors to the bedrooms. There are three bedrooms which are all double size and a family bathroom with a white suite comprising a bath with shower attachment, low level wc, washbasin and underfloor heating. To the outside front is a drive which leads to the single garage, with power, lighting and personal door to the rear. To the side of the garage is a useful covered storage area for garden tools and equipment. The attractive rear garden is enclosed and has been landscaped to provide an area of lawn, paved patio and raised flower beds to the rear.