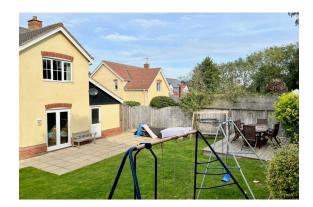

#### THE PROPERTY

A spacious detached family residence situated in a small cul-de-sac with easy access to Yoxford village, all local amenities and the Heritage Coast. The accommodation comprises a front door to a porch which opens to the entrance hall with understairs storage cupboard, stairs to first floor accommodation and door to the sitting room/dining area. A double aspect room with double glazed window to the front and French doors opening to the rear garden. There is a study which could be used as a fourth bedroom and a cloakroom with low level wc and washbasin. The kitchen is well appointed with base and wall mounted units with work surfaces over. There is a stainless steel sink with mixer tap, space for electric and gas range cooker with hood over, fitted fridge and freezer and a cupboard concealing the wall mounted gas fired boiler for central heating and hot water. A double glazed door to the side gives access to the garden. To the first floor is the landing with built in airing cupboard and doors to the bedrooms. There are three bedrooms which are all double size and a family bathroom with a white suite comprising a bath with shower attachment, low level wc, washbasin and underfloor heating. To the outside front is a drive which leads to the single garage, with power, lighting and personal door to the rear. To the side of the garage is a useful covered storage area for garden tools and equipment. The attractive rear garden is enclosed and has been landscaped to provide an area of lawn, paved patio and raised flower beds to the rear.