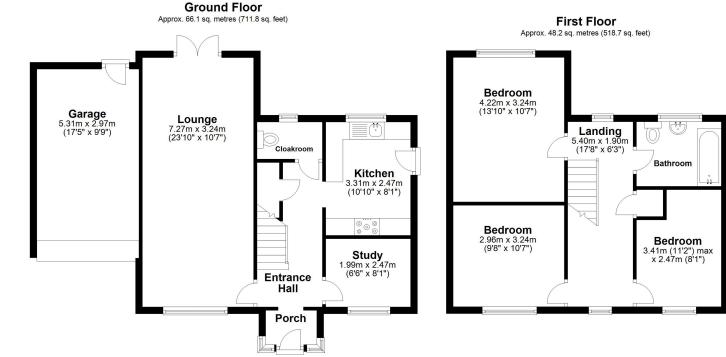

#### THE PROPERTY

A spacious detached family residence situated in a small cul-de-sac with easy access to Yoxford village, all local amenities and the Heritage Coast. The accommodation comprises a front door to a porch which opens to the entrance hall with understairs storage cupboard, stairs to first floor accommodation and door to the sitting room/dining area. A double aspect room with double glazed window to the front and French doors opening to the rear garden. There is a study which could be used as a fourth bedroom and a cloakroom with low level wc and washbasin. The kitchen is well appointed with base and wall mounted units with work surfaces over. There is a stainless steel sink with mixer tap, space for electric and gas range cooker with hood over, fitted fridge and freezer and a cupboard concealing the wall mounted gas fired boiler for central heating and hot water. A double glazed door to the side gives access to the garden. To the first floor is the landing with built in airing cupboard and doors to the bedrooms. There are three bedrooms which are all double size and a family bathroom with a white suite comprising a bath with shower attachment, low level wc, washbasin and underfloor heating. To the outside front is a drive which leads to the single garage, with power, lighting and personal door to the rear. To the side of the garage is a useful covered storage area for garden tools and equipment. The attractive rear garden is enclosed and has been landscaped to provide an area of lawn, paved patio and raised flower beds to the rear.