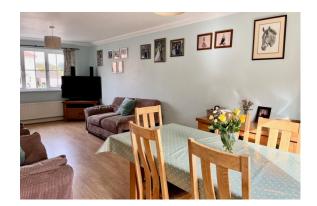

#### THE PROPERTY

A spacious detached family residence situated in a small cul-de-sac with easy access to Yoxford village, all local amenities and the Heritage Coast. The accommodation comprises a front door to a porch which opens to the entrance hall with understairs storage cupboard, stairs to first floor accommodation and door to the sitting room/dining area. A double aspect room with double glazed window to the front and French doors opening to the rear garden. There is a study which could be used as a fourth bedroom and a cloakroom with low level wc and washbasin. The kitchen is well appointed with base and wall mounted units with work surfaces over. There is a stainless steel sink with mixer tap, space for electric and gas range cooker with hood over, fitted fridge and freezer and a cupboard concealing the wall mounted gas fired boiler for central heating and hot water. A double glazed door to the side gives access to the garden. To the first floor is the landing with built in airing cupboard and doors to the bedrooms. There are three bedrooms which are all double size and a family bathroom with a white suite comprising a bath with shower attachment, low level wc, washbasin and underfloor heating. To the outside front is a drive which leads to the single garage, with power, lighting and personal door to the rear. To the side of the garage is a useful covered storage area for garden tools and equipment. The attractive rear garden is enclosed and has been landscaped to provide an area of lawn, paved patio and raised flower beds to the rear.