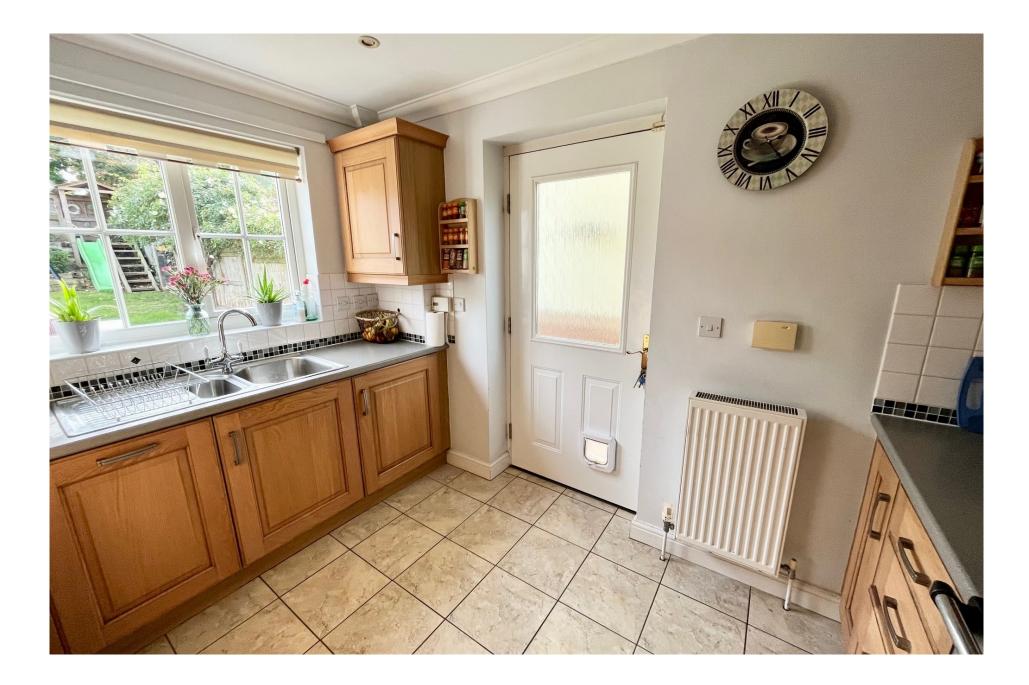

#### THE PROPERTY

A spacious detached family residence situated in a small cul-de-sac with easy access to Yoxford village, all local amenities and the Heritage Coast. The accommodation comprises a front door to a porch which opens to the entrance hall with understairs storage cupboard, stairs to first floor accommodation and door to the sitting room/dining area. A double aspect room with double glazed window to the front and French doors opening to the rear garden. There is a study which could be used as a fourth bedroom and a cloakroom with low level wc and washbasin. The kitchen is well appointed with base and wall mounted units with work surfaces over. There is a stainless steel sink with mixer tap, space for electric and gas range cooker with hood over, fitted fridge and freezer and a cupboard concealing the wall mounted gas fired boiler for central heating and hot water. A double glazed door to the side gives access to the garden. To the first floor is the landing with built in airing cupboard and doors to the bedrooms. There are three bedrooms which are all double size and a family bathroom with a white suite comprising a bath with shower attachment, low level wc, washbasin and underfloor heating. To the outside front is a drive which leads to the single garage, with power, lighting and personal door to the rear. To the side of the garage is a useful covered storage area for garden tools and equipment. The attractive rear garden is enclosed and has been landscaped to provide an area of lawn, paved patio and raised flower beds to the rear.