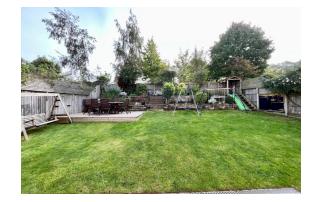

#### THE PROPERTY

A spacious detached family residence situated in a small cul-de-sac with easy access to Yoxford village, all local amenities and the Heritage Coast. The accommodation comprises a front door to a porch which opens to the entrance hall with understairs storage cupboard, stairs to first floor accommodation and door to the sitting room/dining area. A double aspect room with double glazed window to the front and French doors opening to the rear garden. There is a study which could be used as a fourth bedroom and a cloakroom with low level wc and washbasin. The kitchen is well appointed with base and wall mounted units with work surfaces over. There is a stainless steel sink with mixer tap, space for electric and gas range cooker with hood over, fitted fridge and freezer and a cupboard concealing the wall mounted gas fired boiler for central heating and hot water. A double glazed door to the side gives access to the garden. To the first floor is the landing with built in airing cupboard and doors to the bedrooms. There are three bedrooms which are all double size and a family bathroom with a white suite comprising a bath with shower attachment, low level wc, washbasin and underfloor heating. To the outside front is a drive which leads to the single garage, with power, lighting and personal door to the rear. To the side of the garage is a useful covered storage area for garden tools and equipment. The attractive rear garden is enclosed and has been landscaped to provide an area of lawn, paved patio and raised flower beds to the rear.