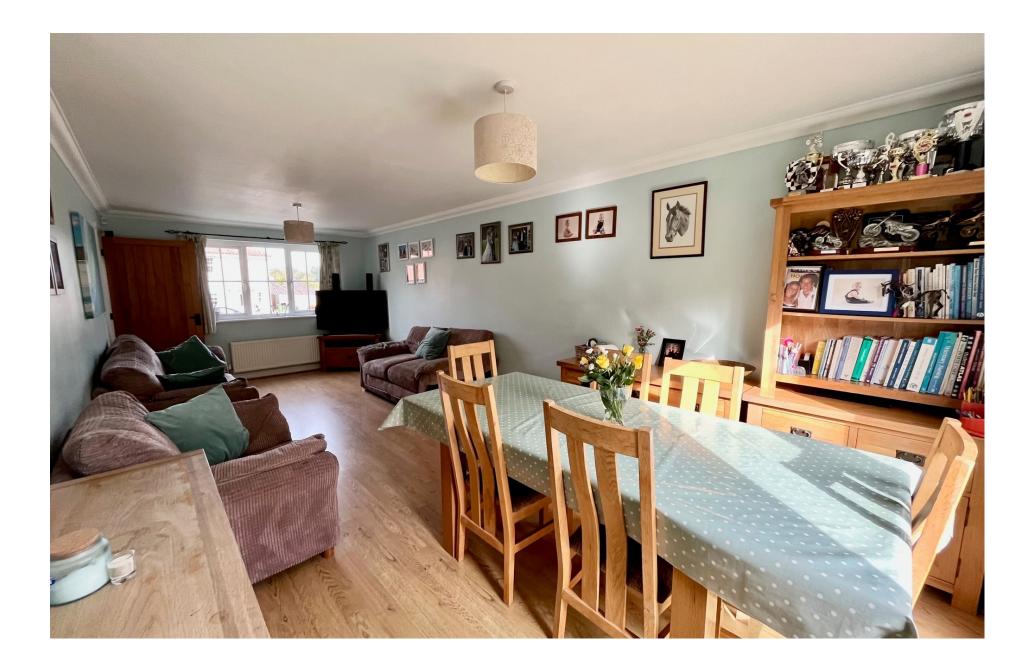

#### THE PROPERTY

A spacious detached family residence situated in a small cul-de-sac with easy access to Yoxford village, all local amenities and the Heritage Coast. The accommodation comprises a front door to a porch which opens to the entrance hall with understairs storage cupboard, stairs to first floor accommodation and door to the sitting room/dining area. A double aspect room with double glazed window to the front and French doors opening to the rear garden. There is a study which could be used as a fourth bedroom and a cloakroom with low level wc and washbasin. The kitchen is well appointed with base and wall mounted units with work surfaces over. There is a stainless steel sink with mixer tap, space for electric and gas range cooker with hood over, fitted fridge and freezer and a cupboard concealing the wall mounted gas fired boiler for central heating and hot water. A double glazed door to the side gives access to the garden. To the first floor is the landing with built in airing cupboard and doors to the bedrooms. There are three bedrooms which are all double size and a family bathroom with a white suite comprising a bath with shower attachment, low level wc, washbasin and underfloor heating. To the outside front is a drive which leads to the single garage, with power, lighting and personal door to the rear. To the side of the garage is a useful covered storage area for garden tools and equipment. The attractive rear garden is enclosed and has been landscaped to provide an area of lawn, paved patio and raised flower beds to the rear.