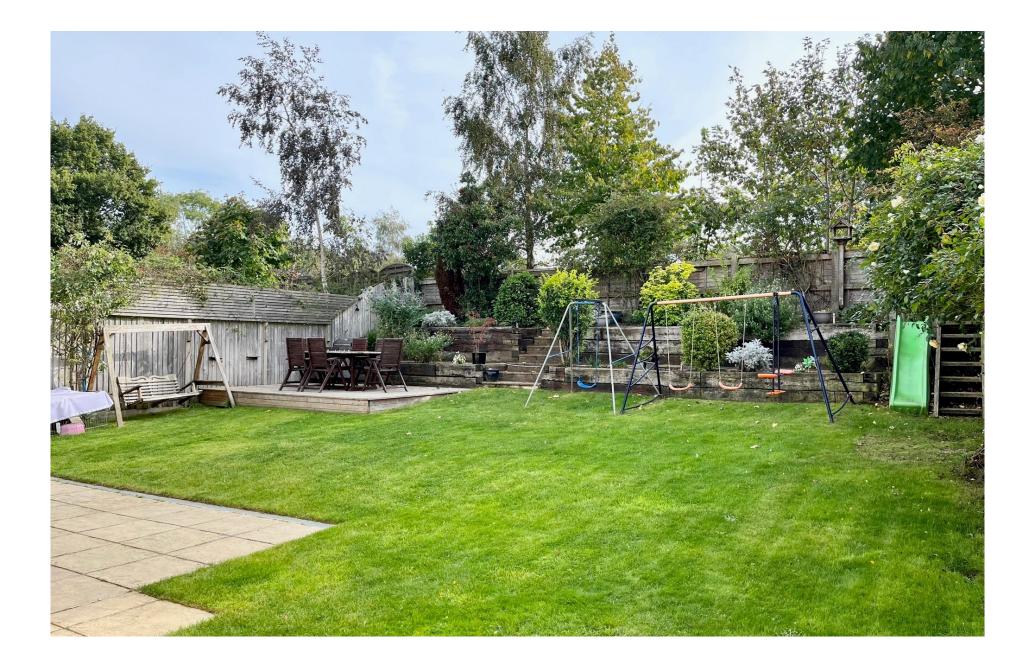

#### THE PROPERTY

A spacious detached family residence situated in a small cul-de-sac with easy access to Yoxford village, all local amenities and the Heritage Coast. The accommodation comprises a front door to a porch which opens to the entrance hall with understairs storage cupboard, stairs to first floor accommodation and door to the sitting room/dining area. A double aspect room with double glazed window to the front and French doors opening to the rear garden. There is a study which could be used as a fourth bedroom and a cloakroom with low level wc and washbasin. The kitchen is well appointed with base and wall mounted units with work surfaces over. There is a stainless steel sink with mixer tap, space for electric and gas range cooker with hood over, fitted fridge and freezer and a cupboard concealing the wall mounted gas fired boiler for central heating and hot water. A double glazed door to the side gives access to the garden. To the first floor is the landing with built in airing cupboard and doors to the bedrooms. There are three bedrooms which are all double size and a family bathroom with a white suite comprising a bath with shower attachment, low level wc, washbasin and underfloor heating. To the outside front is a drive which leads to the single garage, with power, lighting and personal door to the rear. To the side of the garage is a useful covered storage area for garden tools and equipment. The attractive rear garden is enclosed and has been landscaped to provide an area of lawn, paved patio and raised flower beds to the rear.