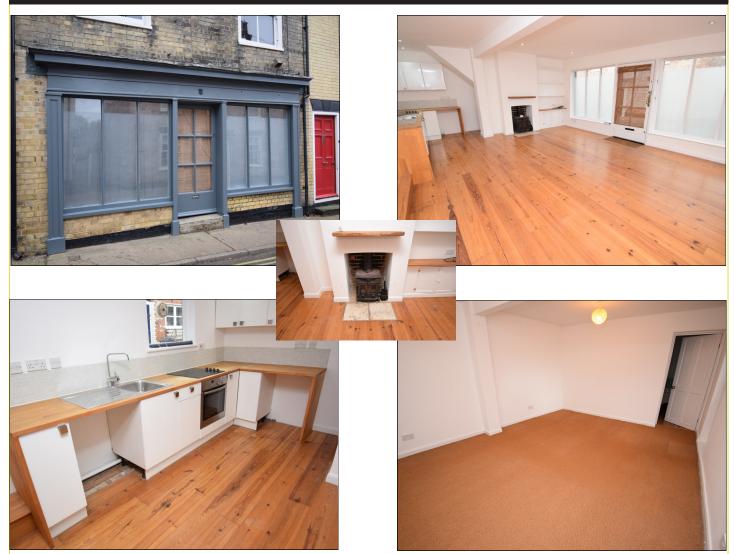

## ESTATE AGENTS

6 CHEDISTON STREET, HALESWORTH, SUFFOLK IP19 8BE PRICE: £139,950 LEASEHOLD

An excellent spacious ground floor flat offering easy access to the

amenities of the popular market town of Halesworth.

Extremely Spacious Open Plan Living/Dining Area Double Bedroom, Bathroom

26 HIGH STREET SAXMUNDHAM, SUFFOLK IP17 1AB Tel: 01728 605511

www.jennie-jones.com

This excellent ground floor flat has a wealth of character and is located a few paces from Halesworth's Marketplace. The property is particularly notable for it's large light and spacious living area which has a fireplace with logburner and range of kitchen units with natural timber worksurface having stainless steel sink inset, four electric hob and built in oven. The living area leads to the bedroom, a good double and off this is the bathroom with rolltop bath, pedestal wash basin and WC. Being in good decorative order this flat would seem to be a good first time buy or has investment potential and to appreciate it earliest viewing is strongly recommended.